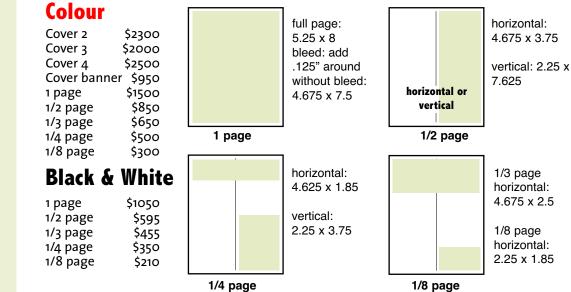

## **TECHNICAL SPECIFICATIONS**

| Trim Size                    | 8" x 10.625"                                                                    |
|------------------------------|---------------------------------------------------------------------------------|
| Paper                        | Cover and interior colour pages: glossy 90M paper                               |
| Printing type                | web press                                                                       |
| Binding                      | stapled                                                                         |
| Halftone Screen              | glossy: 133 lpi                                                                 |
| Art: Acceptable file formats | high-res PDF with fonts embedded, Illustrator, InDesign, Photoshop, QuarkXpress |
| FTP address                  | Host: ftp.scena.org » Login: PublicScena » Password: ScenaPublic                |
| Production department        | 514-948-2520 x3 or lsm.graf@gmail.com                                           |
|                              | 5409 Waverly, Montreal (Quebec) H2T 2X8                                         |
|                              |                                                                                 |

## » **DIMENSIONS**