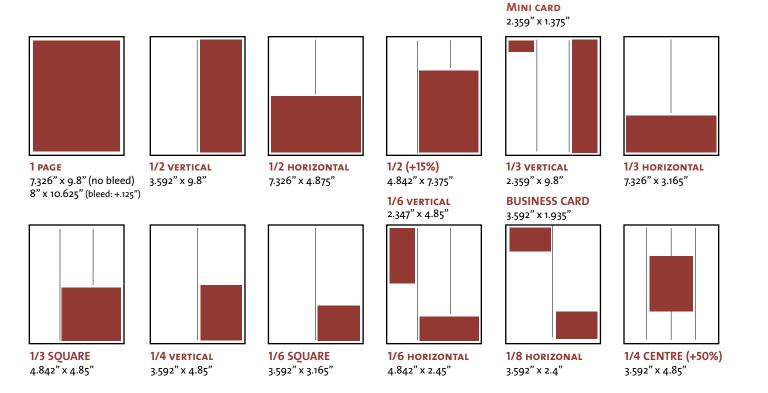

## **TECHNICAL SPECIFICATIONS**

| Trim Size                    | 8" x 10.625"                                                                    |
|------------------------------|---------------------------------------------------------------------------------|
| Paper                        | Cover and interior colour pages: glossy 90M paper                               |
| Printing type                | web press                                                                       |
| Binding                      | stapled                                                                         |
| Halftone Screen              | glossy: 133 lpi                                                                 |
| Art: Acceptable file formats | high-res PDF with fonts embedded, Illustrator, InDesign, Photoshop, QuarkXpress |
| FTP address                  | Host: ftp.scena.org » Login: PublicScena » Password: ScenaPublic                |
| Production department        | 514-948-2520 x3 or lsm.graf@gmail.com                                           |
|                              | 5409 Waverly, Montreal (Quebec) H2T 2X8                                         |
|                              |                                                                                 |

**EACH PAGE,** 7.326" x 9.8" (no bleed) 8" x 10.625" (bleed: +.125")